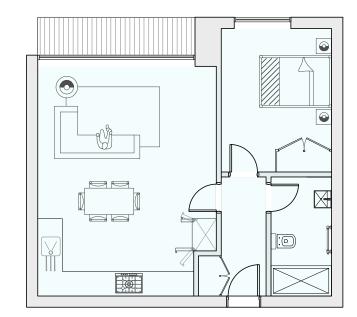

# TWO BEDROOM FLAT TYPE 2

AREA: 61.5sqm OCCUPANTS: 3 ONE BEDROOM FLAT

AREA: 50sqm OCCUPANTS: 2

2 PROPOSED SCHEDULE OF ACCOMMODATION P007 THIS DRAWING IS THE COPYRIGHT OF THE ARCHITECTS AND MAY NOT BE REPRODUCED WITHOUT PERMISSION

## TWO BEDROOM FLAT TYPE 2

AREA: 61.5sqm OCCUPANTS: 3 ONE BEDROOM FLAT

AREA: 50sqm OCCUPANTS: 2

WO BEDROOM FLAT TYPE 1

AREA:

P007

OCCUPANTS:

PROPOSED ACCOMMODATION TYPES