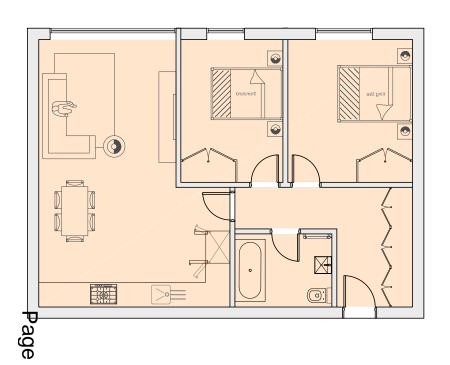

# 

AREA: 70sqm OCCUPANTS: 4

1 PROPOSED ACCOMMODATION TYPES
P007 scale 1:100

# TWO BEDROOM FLAT TYPE 2

AREA: 61.5sqm OCCUPANTS: 3 ONE BEDROOM FLAT

AREA: 50sqm OCCUPANTS: 2

2 PROPOSED SCHEDULE OF ACCOMMODATION P007 THIS DRAWING IS THE COPYRIGHT OF THE ARCHITECTS AND MAY NOT BE REPRODUCED WITHOUT PERMISSION

## TWO BEDROOM FLAT TYPE 2

AREA: 61.5sqm OCCUPANTS: 3 ONE BEDROOM FLAT

AREA: 50sqm OCCUPANTS: 2

WO BEDROOM FLAT TYPE 1

AREA:

P007

OCCUPANTS:

PROPOSED ACCOMMODATION TYPES

70sqm

4

THIS DRAWING IS THE COPYRIGHT OF THE ARCHITECTS AND MAY NOT BE REPRODUCED WITHOUT PERMISSION

THE CONTRACTOR IS RESPONSIBLE FOR CHECKING DIMENSIONS, TOLERANCES AND REFERENCE. ANY DISCREPENCIES TO BE CHECKED WITH THE ARCHITECT BEFORE PROCEEDING WITH THE WORKS