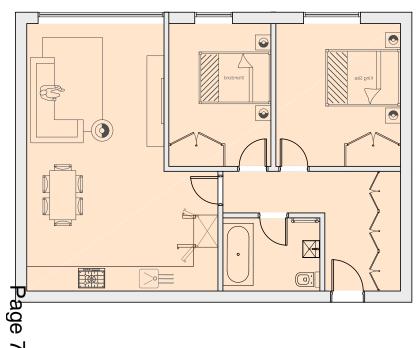

# 

AREA: 70sqm OCCUPANTS: 4

1 PROPOSED ACCOMMODATION TYPES
P007 scale 1:100

# TWO BEDROOM FLAT TYPE 2

AREA: 61.5sqm OCCUPANTS: 3 ONE BEDROOM FLAT

AREA: 50sqm OCCUPANTS: 2

2 PROPOSED SCHEDULE OF ACCOMMODATION P007 THIS DRAWING IS THE COPYRIGHT OF THE ARCHITECTS AND MAY NOT BE REPRODUCED WITHOUT PERMISSION

## TWO BEDROOM FLAT TYPE 2

AREA: 61.5sqm OCCUPANTS: 3 ONE BEDROOM FLAT

AREA: 50sqm OCCUPANTS: 2

WO BEDROOM FLAT TYPE 1

AREA:

P007

OCCUPANTS:

PROPOSED ACCOMMODATION TYPES

70sqm

4

THIS DRAWING IS THE COPYRIGHT OF THE ARCHITECTS AND MAY NOT BE REPRODUCED WITHOUT PERMISSION

THE CONTRACTOR IS RESPONSIBLE FOR CHECKING DIMENSIONS, TOLERANCES AND REFERENCE. ANY DISCREPENCIES TO BE CHECKED WITH THE ARCHITECT BEFORE PROCEEDING WITH THE WORKS