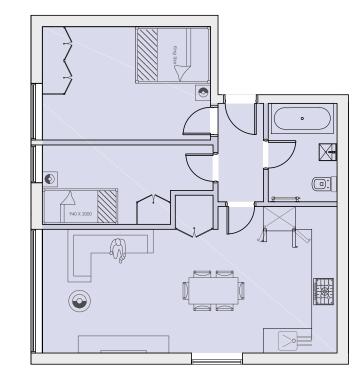

# 

AREA: 70sqm OCCUPANTS: 4

1 PROPOSED ACCOMMODATION TYPES
P007 scale 1:100

# TWO BEDROOM FLAT TYPE 2

AREA: 61.5sqm OCCUPANTS: 3 ONE BEDROOM FLAT

AREA: 50sqm OCCUPANTS: 2

2 PROPOSED SCHEDULE OF ACCOMMODATION P007 THIS DRAWING IS THE COPYRIGHT OF THE ARCHITECTS AND MAY NOT BE REPRODUCED WITHOUT PERMISSION

## TWO BEDROOM FLAT TYPE 2

AREA: 61.5sqm OCCUPANTS: 3 ONE BEDROOM FLAT

AREA: 50sqm OCCUPANTS: 2

WO BEDROOM FLAT TYPE 1

AREA:

P007

OCCUPANTS:

PROPOSED ACCOMMODATION TYPES

70sqm

4

THIS DRAWING IS THE COPYRIGHT OF THE ARCHITECTS AND MAY NOT BE REPRODUCED WITHOUT PERMISSION

THE CONTRACTOR IS RESPONSIBLE FOR CHECKING DIMENSIONS, TOLERANCES AND REFERENCE. ANY DISCREPENCIES TO BE CHECKED WITH THE ARCHITECT BEFORE PROCEEDING WITH THE WORKS