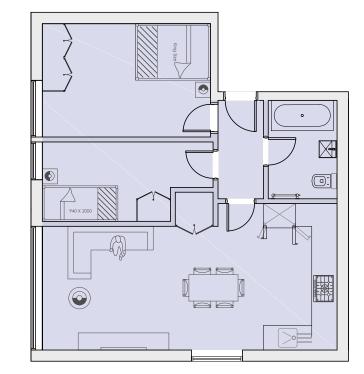

# TWO BEDROOM FLAT TYPE 2

AREA: 61.5sqm OCCUPANTS: 3 ONE BEDROOM FLAT

AREA: 50sqm OCCUPANTS: 2

2 PROPOSED SCHEDULE OF ACCOMMODATION P007 THIS DRAWING IS THE COPYRIGHT OF THE ARCHITECTS AND MAY NOT BE REPRODUCED WITHOUT PERMISSION

## TWO BEDROOM FLAT TYPE 2

AREA: 61.5sqm OCCUPANTS: 3 ONE BEDROOM FLAT

AREA: 50sqm OCCUPANTS: 2

WO BEDROOM FLAT TYPE 1

AREA:

P007

OCCUPANTS:

PROPOSED ACCOMMODATION TYPES