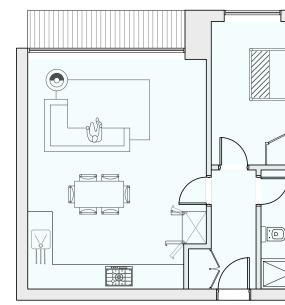

# TWO BEDROOM FLAT TYPE 2

AREA: 61.5sqm OCCUPANTS: 3 ONE BEDROOM FLAT

AREA: 50sqm OCCUPANTS: 2

2 PROPOSED SCHEDULE OF ACCOMMODATION P007 THIS DRAWING IS THE COPYRIGHT OF THE ARCHITECTS AND MAY NOT BE REPRODUCED WITHOUT PERMISSION

## TWO BEDROOM FLAT TYPE 2

AREA: 61.5sqm OCCUPANTS: 3 ONE BEDROOM FLAT

AREA: 50sqm OCCUPANTS: 2

WO BEDROOM FLAT TYPE 1

AREA:

P007

OCCUPANTS:

PROPOSED ACCOMMODATION TYPES